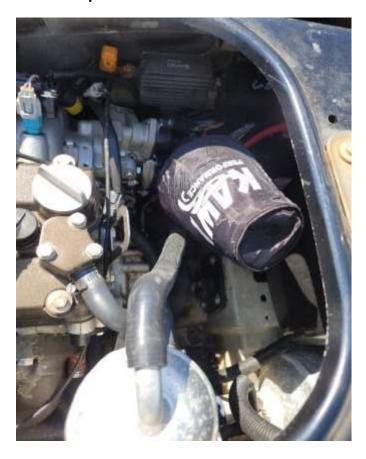

2) Install KP Air Filter on throttle Body. Reuse an existing hose clamp from old air box and secure air filter. On STX 160, the air filter sits facing straight up. ALL OTHER MODELS are as per picture below. Apply a light coating of oil to black 90 degree barb and install on air filter facing up. Secondly, install Breather hose to catch can as below. Install pre filter over air filter.