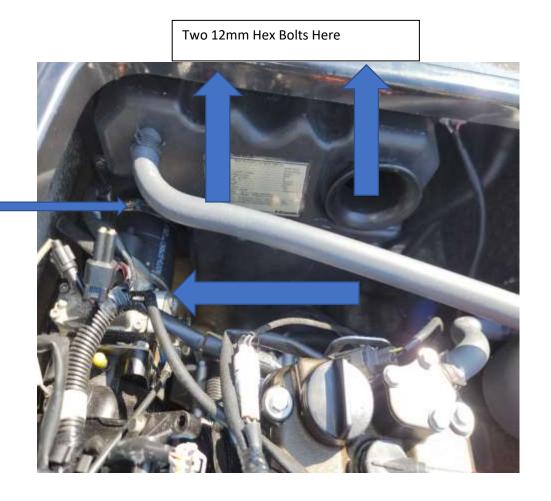

## Tools:

- 1) Flat head screw driver
- 2) 1/4-3/8 Wratchet
- 3) 12mm Socket
- 4) 10mm Socket
- 5) 7mm Socket

1) Remove stock air box with 12mm Socket and 7mm socket to remove the two hose clamps.

\*NOTE\* It may be difficult to remove air box from hull. You may need to remove the 10mm hex bolts and separate the box to remove from hull.